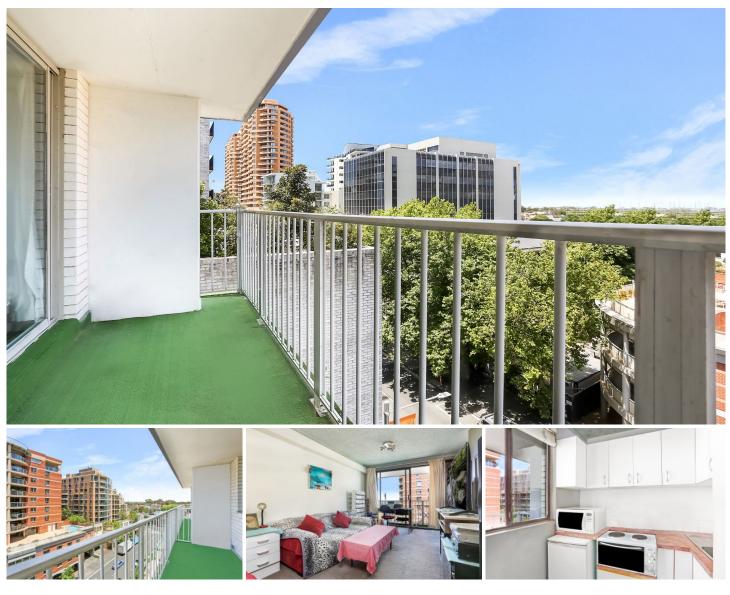

## 708/79-85 Oxford Street Bondi Junction NSW

Incredibly convenient, spacious and sunny, this 35sqm studio apartment is located right in the heart of Bondi Junction, and features a large, sundrenched balcony, enjoying district views.

## Features include:

- Spacious and practical floor plan
- Large balcony with pleasant district views
- Modern kitchen
- Bathroom with separate dressing room

Situated just metres from Bondi Junction Bus/Rail Interchange, Oxford Mall & Westfield Shopping Centre