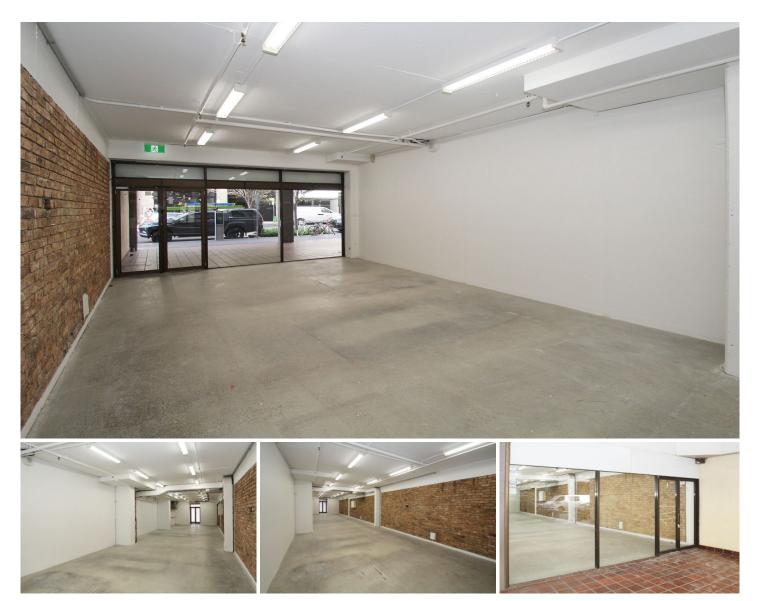

## G04B/332-342 Oxford Street Bondi Junction NSW

- Excellent exposure
- 115sqm approx.
- Wide shopfront perfect for display & signage Suits many uses (STCA)
- Connections for toilet/shower/laundry
- Security Car Parking Space available

Formerly a physiotherapy clinic, this premises would suit fitness, medical, hair & beauty, retail showroom etc.

Surrounded by new and upcoming developments and just metres from Bondi Junction Bus/Rail Interchange, Eastgate, Oxford Mall and Westfield Shopping Centre.