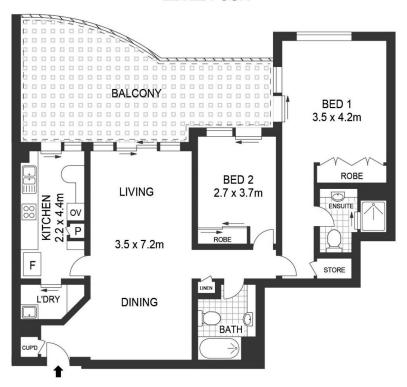

- Modern gas kitchen with breakfast nook and ample storage
- Granite benchtops & splashbacks
- Two bedrooms with BIRs, master with ensuite

2 2 2 2 2

View: https://www.investrealty.com.au/7783492

**Stan Farbman 0414 864 525** 