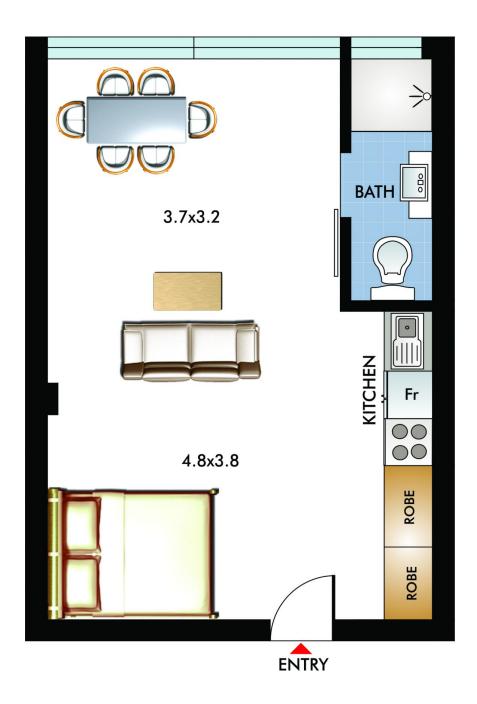

## 307/29 Newland Street Bondi Junction NSW

With a wonderful blend of light, space and views over Clementson Park, this 34sqm strata studio also offers the unbeatable convenience of being located right in the heart of Bondi Junction.

## Features include:

- Spacious and practical floor plan
- Modern kitchen with ample storage
- District and park views from wall-to-wall windows
- Sundrenched rooftop swimming pool
- Intercom security and lift access

## 307/29 Newland Street BONDI JUNCTION

This diagram is for illustrative purpose only. All reasonable care has been taken in the preparation, but no warranty is given to the accuracy of the information. This document does not constitute any part of any offer or contract. Dimensions shown are approximate only. Prospective purchasers must rely on their own enquiries.