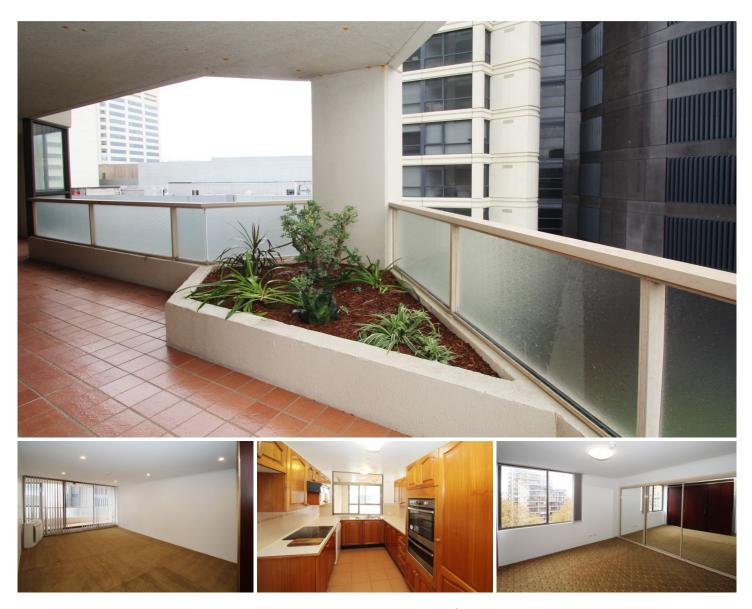

## 704/1 Hollywood Avenue Bondi Junction NSW

Located on the 7th floor of the "The Stanford", this extra large 3 bedroom apartment is just metres from all the conveniences Bondi Junction has to offer.

Features include:

- Expansive living/dining area
- Spacious kitchen with dishwasher
- North-facing L-shaped balcony
- Generous master bedroom with built-in robes and ensuite
- Large bedrooms with balcony access
- Freshly painted, throughout
- Main bathroom with separate shower and bath tub
- Intercom security and lift access
- Tandem parking

Resort-style facilities include indoor heated swimming pool, spa, sauna and outdoor sundeck.

Price : \$1150 pw View : https://www.investrealty.com.au/7987148

Stan Farbman 0414 864 525

www.investrealty.com.au